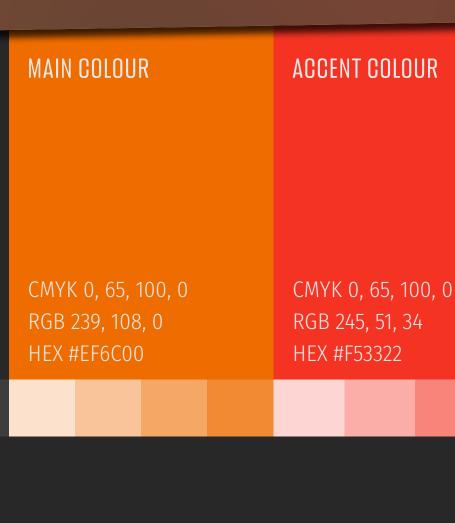

CMYK 0, 0, 0, 95

RGB 40, 40, 40

HEX #282828

Colours define who we are and form the visual foundation of our kingdom.

the logo variants if regnum4games is to be represented graphically anywhere.

Anguita Sans is considered a display typeface, this classification is categorized as an Antiqua variant.

Accordingly, these colours are to be used in combination with one of

DARK COLOUR

Anguita Sans is not suitable for continuous text due to its typeface. But it is well suited for headlines.

**HEADLINE 1** 