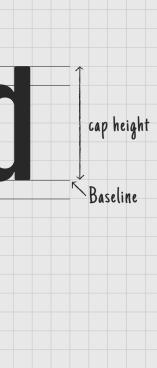

RGB 232, 232, 232

ascender

x-height

descender

**ANGUITA SANS** 

FONT STYLE

**COLOUR SCHEME** 

HEX #E8E8E8